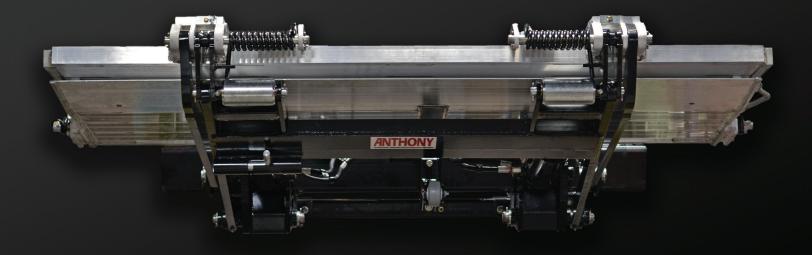

For more information, call your regional sales manager or Anthony customer service. Anthony Liftgates, Inc. Phone: 815.842.3383 Toll Free: 800.482.0003 www.anthonyliftgates.com

The EX's extended arm design and standard extra-depth floor extension make it a great fit for the thicker floors of insulated and refrigerated truck bodies.