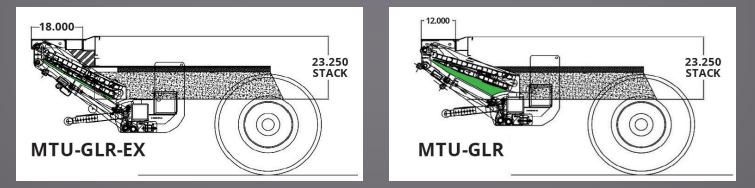

For more information, call your regional sales manager or Anthony customer service. Anthony Liftgates, Inc. Phone: 815.842.3383 Toll Free: 800.482.0003 www.anthonyliftgates.com

The EX's extended arm design and standard extra-depth floor extension make it a great fit for the thicker floors of insulated and refrigerated truck bodies.