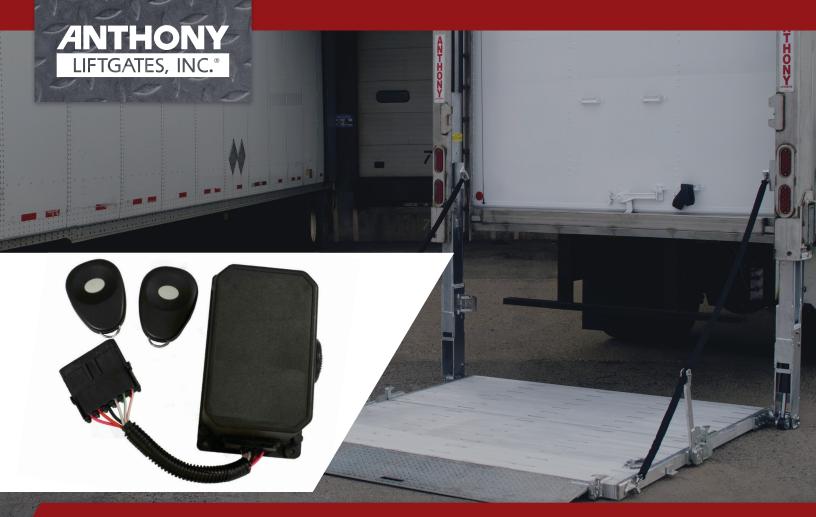

## HOW DOES IT WORK?

With one touch of a button on a remote control, a driver can activate the liftgate, making it ready to use. With a second touch, liftgate operation is disabled.

To find out more contact, Anthony sales at (800) 482-0003!

### **KEY FEATURES**

- Remote control shutoff allows drivers to disable the liftgate while performing a delivery
- Power indicator light displays activation status
- Audible "chirp" announces activation status
- Timed shutoff disables the system automatically with non-use
- Potted control module and weather-tight connections are designed for life on the road