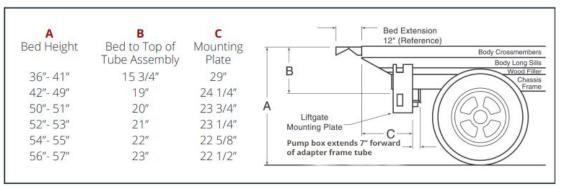

### **AVAILABLE MODELS, PLATFORMS AND CAPACITIES**

| Model          | ETU-20-44      | ETU-25-50       |
|----------------|----------------|-----------------|
| Capacity (lbs) | 2000           | 2500            |
| Bed Height     | 36" - 44"      | 38" - 56"       |
| Platform       | 80" x 44 Wedge | 80" x 50" Wedge |

<sup>-</sup> Bed height is min. laden, max. unladen

#### TRUCK MOUNTING REQUIREMENTS