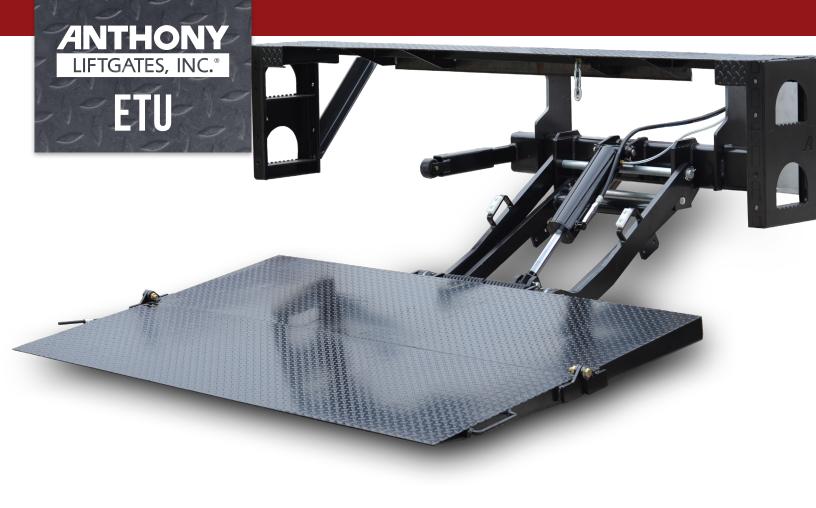

## **TUCKUNDER™ SERIES**

LIFTING CAPACITIES (LBS): 2000, 2500

## **KEY ADVANTAGES**

- 1. Grease Free Operation
  - Advanced long-life bushings eliminate the need for routine lubrication.
- 2. Large Platform Load Area

Best-in-class platform size provides plenty of cargo space.

3. **Dual Spring Assist** 

Platform main and flip are spring assisted for easy operation.

4. CHS - Centralized Hydraulic System

Sensitive hydraulic and electrical components housed safely within the galvanized steel pump box.

5. **EZ Mount Installation** 

Shipped assembled for easy installation.