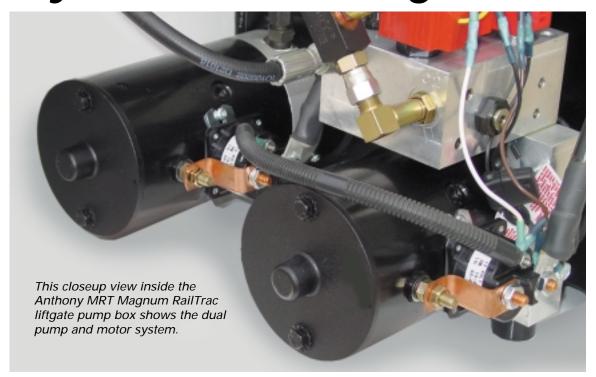

## MRT's Dual Pump & Motor System Adds Longer Life

## The only <u>standard feature</u> of its kind in the liftgate industry, Anthony's MRT dual pump and motor assembly works half as hard to make your hydraulic system last longer!

- Two pumps and motors, working together, share the work of a single, larger system. Add the protection of thermally protected motors and you have the formula for longer life and reliability.
- The dual motor system provides it's own backup, eliminating the need for a costly auxiliary pump and motor. In the unlikely event of a problem in one pump or motor, the other pump and motor unit automatically continues to run. This unique feature insures against interrupted deliveries and costly downtime.