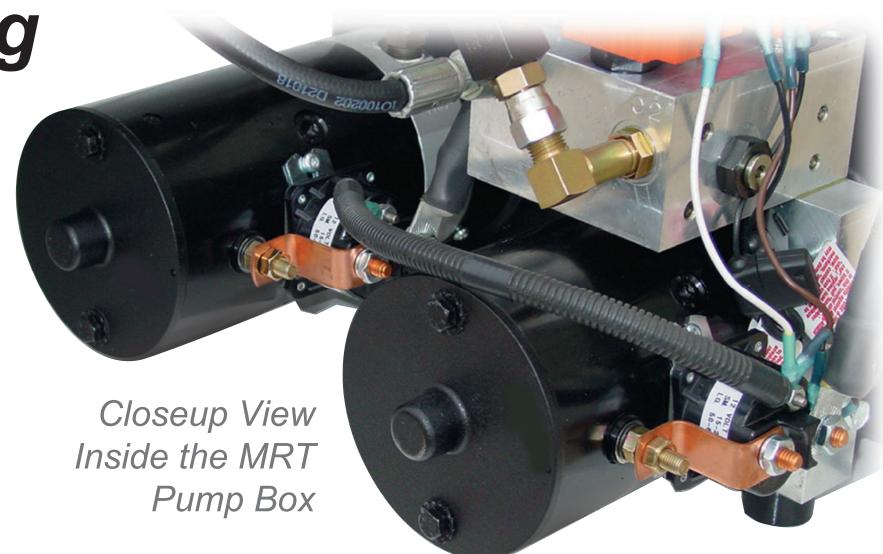

## Magnum RailTrac® Made in the U.S.A. Runs & Runs & Runs

The Anthony MRT's *Dual Operating Motor System*, in combination with its *Heavy Duty Slide Runners*, provides the highest reliability at the lowest cost. That's common sense engineering that can save thousands – even over a relatively short term. Research shows that an Anthony Gate can save you more than \$1,300 in parts and labor over it's competitors in just a few years.

MRT Dual Operating Motor System

- Reduces heat during operation
   Two motors are required to work only half as hard as one under normal conditions
- Extends motor life
   Amperage draw is spread across two motors resulting in less thermal build-up
- Provides redundancy
   The two motors work in tandem...
   or individually should one motor fail