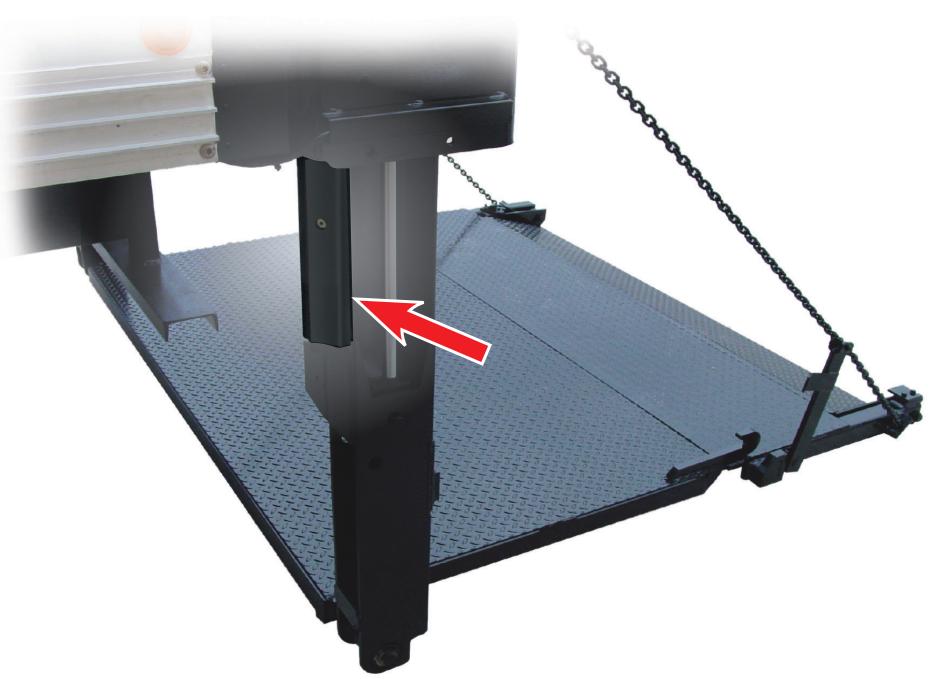

## MRT Heavy Duty Slide Runners

- Bearing-Free One Piece Design
   No moving parts
   Nothing to wear out
- Lubrication/Service Free
   No rollers or bearings to routinely inspect, clean, lubricate, and replace
- Lifetime Warranty
  Free replacement of SLR Sliders
  over the lifetime of any Anthony Gate