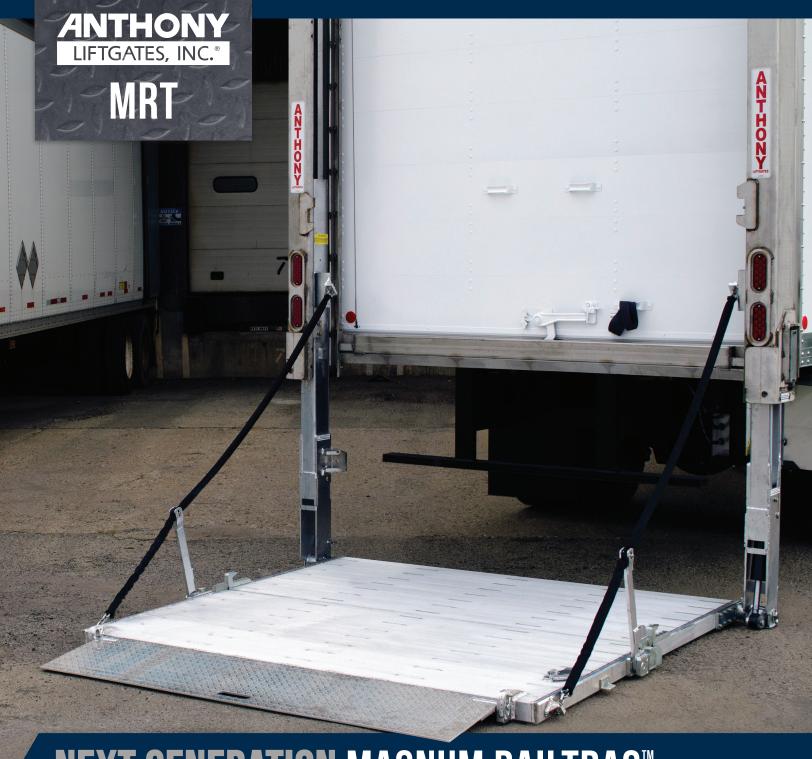

# **NEXT GENERATION MAGNUM RAILTRAC™**

- SLASH MAINTENANCE COSTS
- MAXIMIZE UPTIME
- IMPROVE FLEET APPEARANCE

#### LOW PROFILE DESIGN

- Rail depth is a mere 10.5", with a 1/2" reinforcement at the dock contact area for strength with a sleek appearance.
- Fully recessed LED lights eliminate light boxes and bumpers that interfere with docks or dock pads.

### AVAILABLE CORROSION PROTECTION INCLUDES STAINLESS STEEL RAILS

- Choose between stainless steel, hot dip galvanized, and Anthony's 3-step, powder coat finish.
- Stainless steel frame allows for clean, direct weld to any rear frame without the added cost, weight, or depth of bolt-on transitions.
- Galvanized and Stainless MRT's come with a 10-year warranty against corrosive structural failure in addition to a full 3-year warranty.