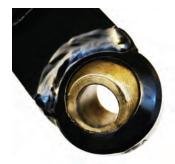

#### RETRACTED HYDRAULIC CYLINDERS

- Lift and opening cylinders are stored retracted and housed within the rail during transit.
- Provides protection against corrosion and increases cylinder life.

## SELF-BLEEDING LIFT CYLINDERS WITH LEVELGUARD

- Automatically purge air from the hydraulic system to ensure firm, level lifting. Pivoting ends protect cylinders from scoring on unlevel ground.