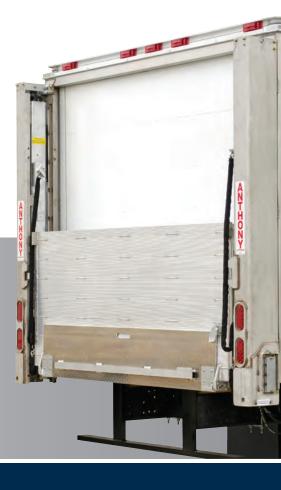

#### **OVERSIZED PLATFORM OPENER**

- 20% more surface than previous models to ensure longevity of a critical pivot point.

#### RETRACTED HYDRAULIC CYLINDERS

- Lift and opening cylinders are stored retracted and housed within the rail during transit.
- Provides protection against corrosion and increases cylinder life.

#### 3. PATENT-PENDING RETENTION RAMP

- Elminates chains, latches, or other movings parts for simple, maintenance-free operation.