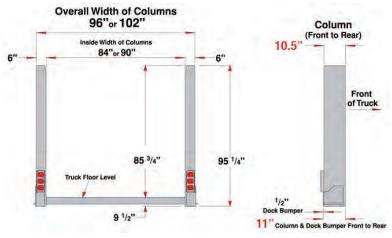

#### LOW PROFILE DESIGN

- Rail depth is a mere 10.5", with a 1/2" reinforcement at the dock contact area for strength with a sleek appearance.
- Fully recessed LED lights eliminate light boxes and bumpers that interfere with docks or dock pads.