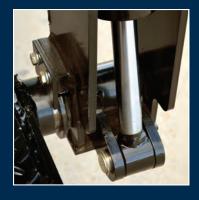

## SELF-BLEEDING LIFT CYLINDERS WITH LEVELGUARD

- Automatically purge air from the hydraulic system to ensure firm, level lifting. Pivoting ends protect cylinders from scoring on unlevel ground.

#### LIFETIME WARRRANTY SERVICE FREE BUSHINGS

 A proven standard on every Anthony liftgate, service free bushings protect critical pivot points without the need for routine lubrication.