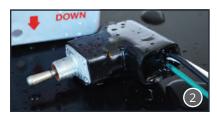

#### RETRACTED HYDRAULIC CYLINDERS

- Lift and opening cylinders are stored retracted and housed within the rail during transit.
- Provides protection against corrosion and increases cylinder life.

## SELF-BLEEDING LIFT CYLINDERS WITH LEVELGUARD

- Automatically purge air from the hydraulic system to ensure firm, level lifting. Pivoting ends protect cylinders from scoring on unlevel ground.