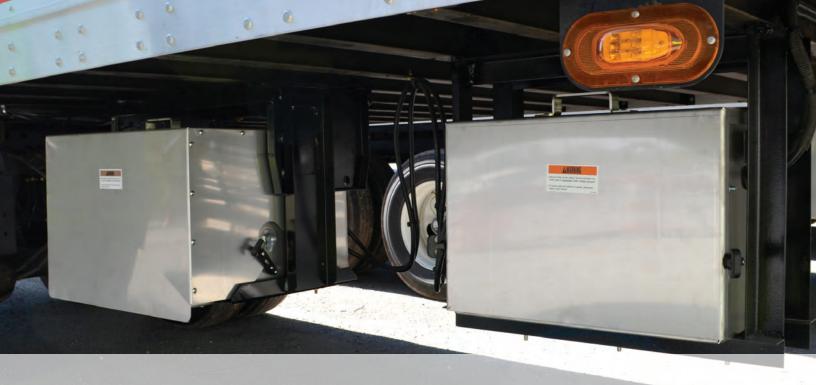

#### STAINLESS STEEL PUMP AND BATTERY BOXES

- Standard on every MRT, stainless steel enclosures provide the ultimate impact and corrosion protection for sensitive components.

#### CHS™ - CENTRALIZED HYDRAULICS SYSTEM

 All electrical components, including solenoids, are protected from the elements within the pump box.
Provides longer life, simplified troubleshooting, and safe, ground-level access.