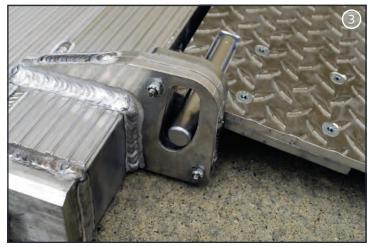

#### **OVERSIZED PLATFORM OPENER**

- 20% more surface than previous models to ensure longevity of a critical pivot point.

#### 3. PATENT-PENDING RETENTION RAMP

- Elminates chains, latches, or other movings parts for simple, maintenance-free operation.