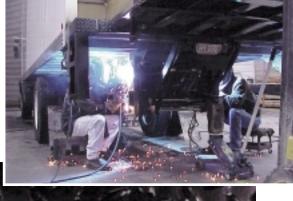

## Anthony makes EZ-Mount installation faster and easier!

On your mark, get set . . . weld! Installing floor extensions on Anthony Tuckunder liftgates with Anthony's pre-notched center mark template makes EZ-Mount installation even faster and easier.

"MEASURE TWICE, cut only once" is an old Russian carpenter's proverb. While this wisdom may work well for old-world craftsmen, the competitive world of modern truck equipment demands more precise, predictable results. Enter Anthony's new pre-notched center mark template, a standard feature on all Anthony Tuckunder floor extensions. Centering the floor extension against the rear truck frame prior to welding is critically important to proper liftgate installation. Anthony's EZ-Mount pre-notched center mark template ensures accurate placement of the floor extension and precise spacing for all welds, all without measuring, even once! For more information about this or any other Anthony Tuckunder liftgate standard feature please call Anthony Customer Support at (815) 842-3383. You can also fax your request to (815) 844-3612. And be sure to visit our newly updated World Wide Web site at www.anthonyliftgates.com.