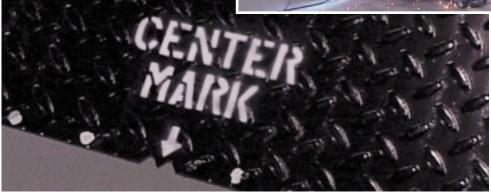

## Anthony makes EZ-Mount installation faster and easier!

On your mark, get set . . . weld! Installing floor extensions on Anthony Tuckunder liftgates with Anthony's pre-notched center mark template makes EZ-Mount installation even faster and easier.

"MEASURE TWICE, cut only once" is an old Russian carpenter's proverb. While this wisdom may work well for old-world craftsmen, the competitive world of modern truck equipment demands more precise, predictable results. Enter Anthony's new pre-notched center mark template, a standard feature on all Anthony Tuckunder floor extensions. Centering the floor extension against the rear truck frame prior to welding is critically important to proper liftgate installation. Anthony's EZ-Mount pre-notched center mark template ensures accurate placement of the floor extension and precise spacing for all welds, all without measuring, even once! For more information about this or any other Anthony Tuckunder liftgate standard feature please call Anthony Customer Support at (815) 842-3383. You can also fax your request to (815) 844-3612. And be sure to visit our newly updated World Wide Web site at www.anthonyliftgates.com.