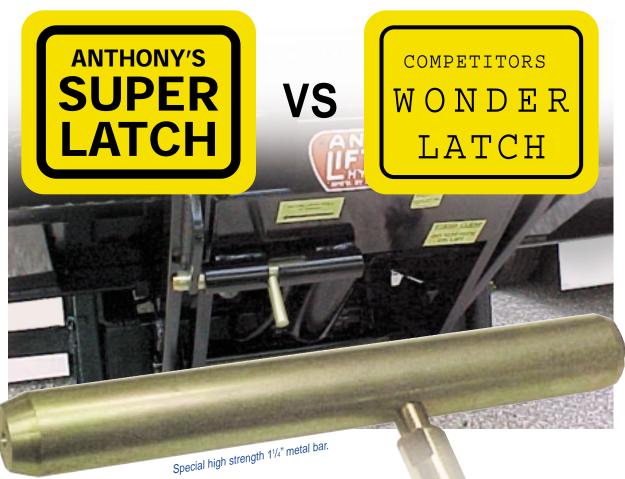

Super Latch vs. Wonder Latch - Anthony's Super Latch has **no hidden hooks**. Many of our competitors use latch-hook designs that are not readily visible, so you'll wonder if the gate is latched. And with theirs, when the latch linkage becomes damaged, worn, or just plain out-of-adjustment, the problem only gets worse. Dragging a liftgate down the highway can be a scary experience!